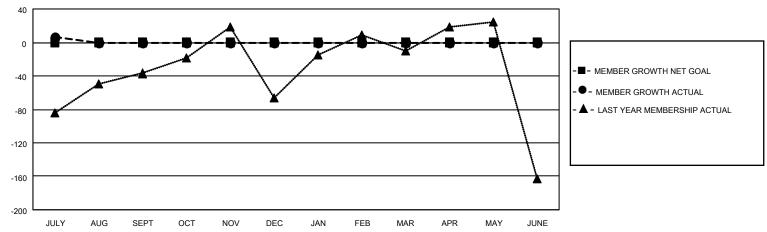

## GOALS AND ACTUAL MEMBERS CUMULATIVE

| DROPPED CLUBS: 0 |    | 18 CLUBS OF 122 ADDED 1 OR<br>MORE NEW MEMBERS | GENDER DISTRIBUTION                   |                                |  |
|------------------|----|------------------------------------------------|---------------------------------------|--------------------------------|--|
|                  |    | NORE NEW WEINBERS                              | MALE<br>FEMALE                        | 1,845 (66.75%)<br>913 (33.03%) |  |
| DROPPED MEMBERS  |    |                                                | NON BINARY                            | 0 (0.00%)                      |  |
| DECEASED         | 0  |                                                | PREFER NOT TO ANSWER                  | 6 (0.22%)                      |  |
| CLUB CANCELLED   | 0  | CLICK HERE FOR CUMULATIVE                      | TOTAL FAMILY UNIT MEMBERS 2,056       |                                |  |
| OTHER            | 54 | MEMBERSHIP DATA                                |                                       |                                |  |
| TOTAL            | 54 |                                                | FAMILY MEMBERS PAYING HALF DUES 1,439 |                                |  |
|                  |    |                                                |                                       |                                |  |

## MONTHLY MEMBERSHIP PROGRESS REPORT

LOCATION NEPAL District 325 G Results as of: 7/31/2023

| Clubs                 |               |           |               | Members               |                         |                         |                                                    |
|-----------------------|---------------|-----------|---------------|-----------------------|-------------------------|-------------------------|----------------------------------------------------|
| RESULTS FOR 2023-2024 |               |           |               | RESULTS FOR 2023-2024 |                         |                         |                                                    |
| QUARTER               | NEW CLUB GOAL | NEW CLUBS | DROPPED CLUBS | QUARTER MEM           | IBER GROWTH NET<br>GOAL | MEMBER GROWTH<br>ACTUAL | DROPPED<br>MEMBERS ACTUAL<br>(including transfers) |
| JULY/AUG/SEPT         | 0             | 0         | 0             | JULY/AUG/SEPT         | 0                       | 90                      | 54                                                 |
| OCT/NOV/DEC           | 0             | 0         | 0             | OCT/NOV/DEC           | 0                       | 0                       | 0                                                  |
| JAN/FEB/MAR           | 0             | 0         | 0             | JAN/FEB/MAR           | 0                       | 0                       | 0                                                  |
| APR/MAY/JUNE          | 0             | 0         | 0             | APR/MAY/JUNE          | 0                       | 0                       | 0                                                  |