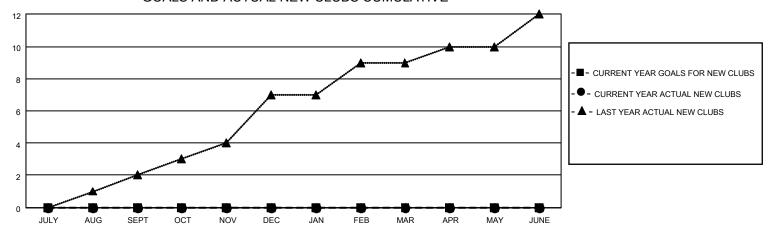

## GOALS AND ACTUAL NEW CLUBS CUMULATIVE

## MONTHLY MEMBERSHIP PROGRESS REPORT

LOCATION NEPAL District 325 G Results as of: 7/31/2023

| Clubs                 |               |           |               | Members               |                         |                         |                                                    |
|-----------------------|---------------|-----------|---------------|-----------------------|-------------------------|-------------------------|----------------------------------------------------|
| RESULTS FOR 2023-2024 |               |           |               | RESULTS FOR 2023-2024 |                         |                         |                                                    |
| QUARTER               | NEW CLUB GOAL | NEW CLUBS | DROPPED CLUBS | QUARTER MEM           | IBER GROWTH NET<br>GOAL | MEMBER GROWTH<br>ACTUAL | DROPPED<br>MEMBERS ACTUAL<br>(including transfers) |
| JULY/AUG/SEPT         | 0             | 0         | 0             | JULY/AUG/SEPT         | 0                       | 90                      | 54                                                 |
| OCT/NOV/DEC           | 0             | 0         | 0             | OCT/NOV/DEC           | 0                       | 0                       | 0                                                  |
| JAN/FEB/MAR           | 0             | 0         | 0             | JAN/FEB/MAR           | 0                       | 0                       | 0                                                  |
| APR/MAY/JUNE          | 0             | 0         | 0             | APR/MAY/JUNE          | 0                       | 0                       | 0                                                  |